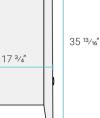

## Cannes **Freestanding Vanity** SM-BV412



# .

### Features:

- Freestanding design
- Glazed ceramic, single sink
- Chrome-finish overflow
- Standard 1 <sup>3</sup>/<sub>8</sub>" faucet hole
- Standard 1 <sup>3</sup>/<sub>4</sub>" drain hole

#### Installation:

- Freestanding

## Colors & Finishes:

White: SM-BV412

## **Specifications:**

- N.W: 100.3 lb.

- D: 18 1/8" x W: 24" x H: 35 13/16"

## **Included Parts:**

- Freestanding Vanity: SM-BV412

## Compatible Parts (sold separately):

- Pop-Up Drain w/Overflow: SM-PD23 \*
- Swiss Madison Bathroom Faucet \*
- \* Color & style options available







0

0

23 1/4"