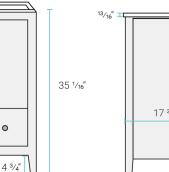

## Cannes **Freestanding Vanity** SM-BV412



# .

### Features:

- Freestanding design
- Glazed ceramic, single sink
- Chrome-finish overflow
- Standard 1 <sup>3</sup>/<sub>8</sub>" faucet hole
- Standard 1 <sup>3</sup>/<sub>4</sub>" drain hole

#### Installation:

- Freestanding

## Colors & Finishes:

White: SM-BV412

## **Specifications:**

- N.W: 100.3 lb.

- D: 18 1/8" x W: 24" x H: 35 13/16"

## **Included Parts:**

- Freestanding Vanity: SM-BV412

## Compatible Parts (sold separately):

- Pop-Up Drain w/Overflow: SM-PD23 \*
- Swiss Madison Bathroom Faucet \*
- \* Color & style options available







0

0

23 1/4"