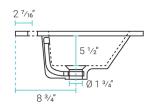

### Features:

- Freestanding design
- Glazed ceramic, single sink
- Chrome-finish overflow
- Standard 1 <sup>3</sup>/<sub>8</sub>" faucet hole
- Standard 1 <sup>3</sup>/<sub>4</sub>" drain hole

## **Specifications:**

- N.W: 100.3 lb.

- D: 18 1/8" x W: 24" x H: 35 13/16"