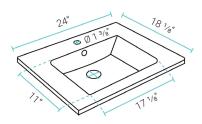

### Features:

- Freestanding design
- Glazed ceramic, single sink
- Chrome-finish overflow
- Standard 1 <sup>3</sup>/<sub>8</sub>" faucet hole
- Standard 1 <sup>3</sup>/<sub>4</sub>" drain hole

## **Specifications:**

- N.W: 100.3 lb.

- D: 18 1/8" x W: 24" x H: 35 13/16"